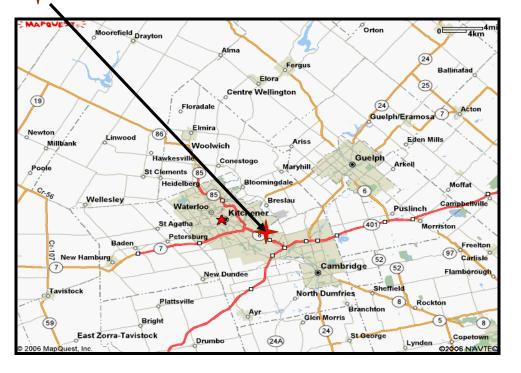

## **Directions to Freeport Health Centre**

www.grandriverhospital.on.ca

Grand River Hospital's Freeport Health Centre is located at 3570 King Street East, Kitchener

### From North of Kitchener

Take 85 South to the Conestoga Parkway. Exit Highway 8 East to the 401. Follow Highway 8 and exit at Fairway Road. Turn left on Fairway Road at stop light and turn right on King Street East. Freeport Health Centre is on the **left** side.

#### **From 401**

Exit Highway 8 West (Kitchener). Keep right and take Highway 8 Kitchener. Take the first exit, Sports World Drive. Turn right on Sports World Drive and follow to King Street (second light). Turn right on King Street and stay in left lane. Travel five kilometers and cross the Grand River. The Grand River Hospital Freeport Health Centre exit is on the right (east) side.