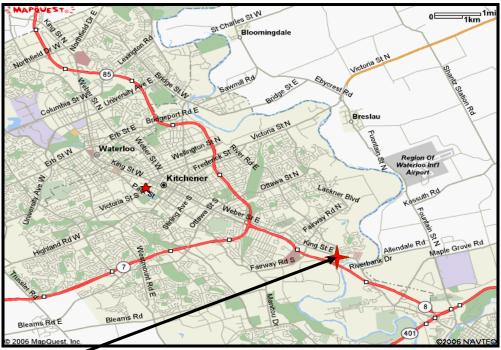

## **Directions to Freeport Health Centre**

www.grandriverhospital.on.ca

Grand River Hospital's Freeport Health Centre is located at 3570 King Street East, Kitchener

### From North of Kitchener

Take 85 South to the Conestoga Parkway. Exit Highway 8 East to the 401. Follow Highway 8 and exit at Fairway Road. Turn left on Fairway Road at stop light and turn right on King Street East. Freeport Health Centre is on the **left** side.

#### **From 401**

Exit Highway 8 West (Kitchener). Keep right and take Highway 8 Kitchener. Take the first exit, Sports World Drive. Turn right on Sports World Drive and follow to King Street (second light). Turn right on King Street and stay in left lane. Travel five kilometers and cross the Grand River. The Grand River Hospital Freeport Health Centre exit is on the right (east) side.