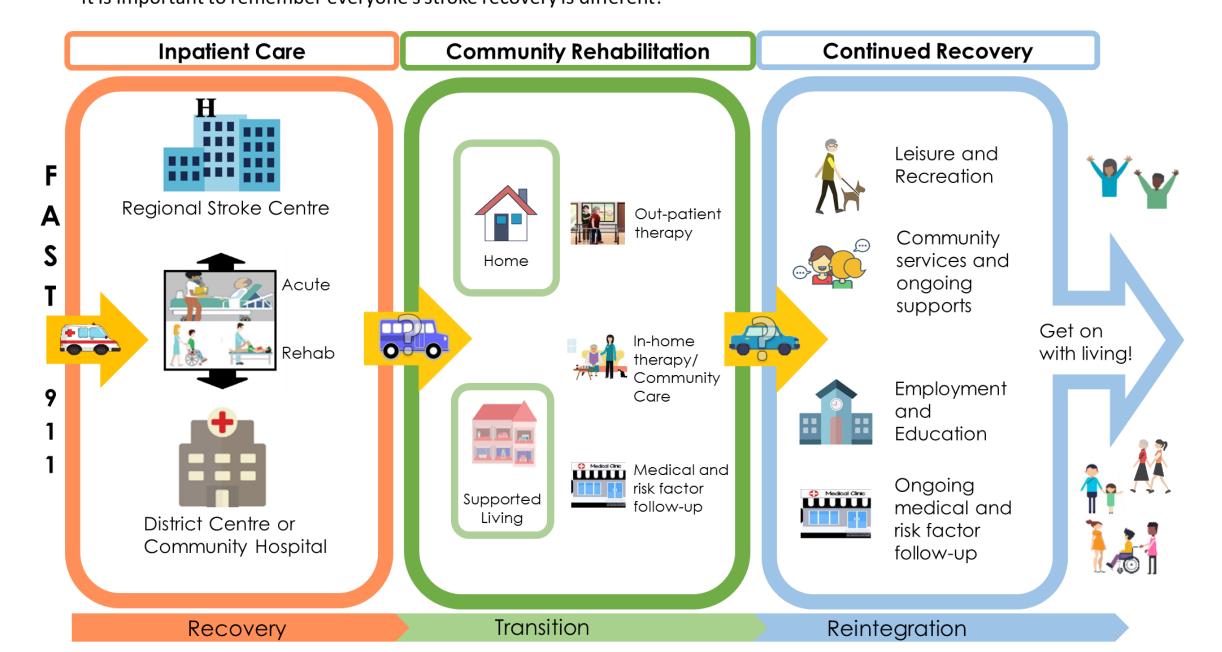

### Strokeletwork My Stroke Recovery Journey It is important to remember everyone's stroke recovery is different! Name:\_ Date:\_ **KEY NOTES** Inpatient Care Community Rehabilitation **Continued Recovery** H Leisure and Recreation Regional Stroke Centre Out-patient therapy Community services and ongoing supports Get on In-home therapy/ Community with living! Employment Care and Education Medical and risk factor follow-up Ongoing medical and Supported Living District Centre or risk factor Community Hospital follow-up Transition Reintegration Recovery